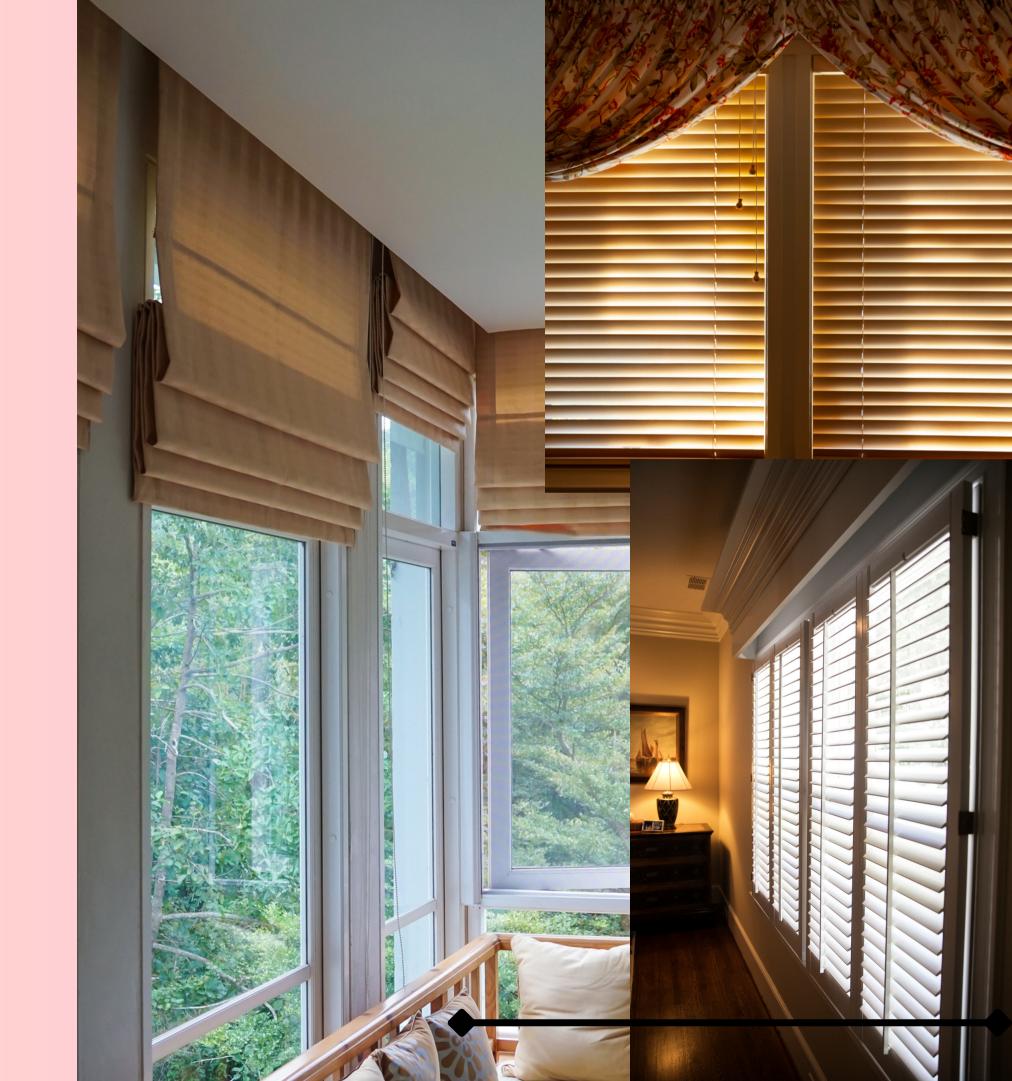

## OUR Service

- Vertical Blinds
- Wooden Blinds
- Roman Blinds
- Motorised Blinds
- Pleated Blinds
- Roller Blinds

### Pleated blinds

Sleek and simple pleated blinds are an excellent choice for your windows whatever the style of your home.

They filter the light beautifully and fold neatly away to give maximum control of light in your room. Pleated roof blinds and pleated conservatory blinds are also available.